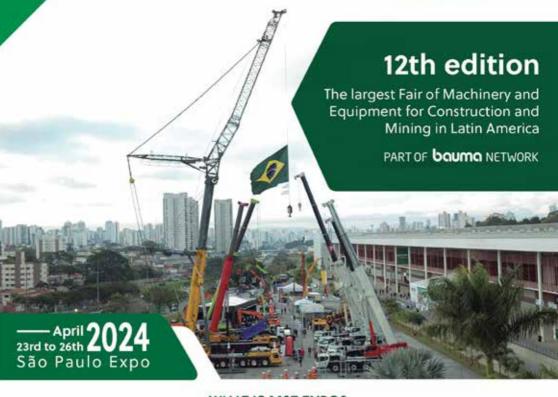

### WHAT IS M&T EXPO?

Since 1995, M&T Expo has been the most important event of the segment in Latin America.

A reference and meeting point for manufacturers, users and suppliers. It is part of the international bauma NETWORK and promotes the development of the sector by conducting businesses, disseminating knowledge, presenting launches and innovations, in addition to fostering networking among professionals in the market 365 days a year.

- Market News
- Business Showcase
- Demo Arena
- 100

- M&T Expo's exclusive App
- Innovative formats for brand activation
- Webinars M&T Expo

Road show LATAM

### **EVENT SECTORS**

Concrete and Asphalt

lector related to machines and equipmer for construction senior, both related to infrastructure and buildings, as well as machines and equipment for mining.

Equipment for Construction and Mining

Space that brings together exhibitors of machines and equipment for the postuction, teuriding and finishing of concrete and aighait, in to various applications.

and Services

Sector dedicated to suppliers of parts, components, inputs, and services for the maintenance and repolit of machinery as

Lifting of Loads and People

Area destined for machines and equipment that carry out work for lifting loads and people, in the numerous applications of the sector

to scanning

EXHIBITORS AND VISITORS

-05 II 3000-4340 www.moseum.com

SÃO PAULO EXPO HOW TO GET THERE

Radoria dos Imigrantes, 18 km