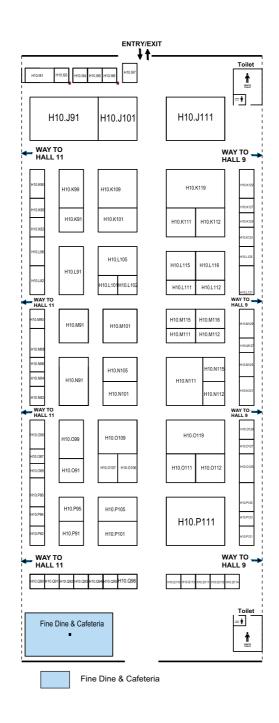

#### **Venue Information**

| Type of Services                                                                                | Location                                                              | <b>Contact Details</b>         |
|-------------------------------------------------------------------------------------------------|-----------------------------------------------------------------------|--------------------------------|
| Ambulance                                                                                       | Empathy Solutions Pvt. Ltd.<br>(next to organizer office)             | +91 8588863247                 |
| Business Centre (Post office, telephone, fax, photocopying and internet services are available) | CFB GF Area, IEML Building                                            |                                |
| Buyer-Seller Forum                                                                              | Inside Hall 11                                                        |                                |
| Conference Hall                                                                                 | 2nd Floor, CFB, IEML Building                                         |                                |
| Hospitals near the venue                                                                        | Kailash Hospital                                                      | 0120-2327799                   |
| Police Station                                                                                  | Knowledge Park Police Station                                         | +91 8595902526 /<br>9870395069 |
| Press Lounge                                                                                    | CFB GF Area, IEML Building                                            |                                |
| Restaurants inside of the venue                                                                 | There will be Indian and Western Catering available inside the venue. |                                |
| VIP Lounge                                                                                      | Inside Hall 11                                                        |                                |

# 31st Jan to 3rd Feb (all 4 days)

| BUYER SELLER FORUM  |         |                                                                                                            |
|---------------------|---------|------------------------------------------------------------------------------------------------------------|
| 11:00 am - 05:00 pm | Hall 11 | This is a vendor development platform where buyers and exhibitors engage in fruitful business discussions. |