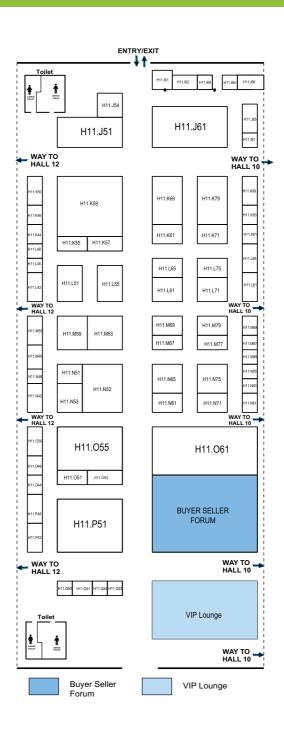

#### **Venue Information**

| Type of Services                                                                                | Location                                                              | <b>Contact Details</b>         |
|-------------------------------------------------------------------------------------------------|-----------------------------------------------------------------------|--------------------------------|
| Ambulance                                                                                       | Empathy Solutions Pvt. Ltd.<br>(next to organizer office)             | +91 8588863247                 |
| Business Centre (Post office, telephone, fax, photocopying and internet services are available) | CFB GF Area, IEML Building                                            |                                |
| Buyer-Seller Forum                                                                              | Inside Hall 11                                                        |                                |
| Conference Hall                                                                                 | 2nd Floor, CFB, IEML Building                                         |                                |
| Hospitals near the venue                                                                        | Kailash Hospital                                                      | 0120-2327799                   |
| Police Station                                                                                  | Knowledge Park Police Station                                         | +91 8595902526 /<br>9870395069 |
| Press Lounge                                                                                    | CFB GF Area, IEML Building                                            |                                |
| Restaurants inside of the venue                                                                 | There will be Indian and Western Catering available inside the venue. |                                |
| VIP Lounge                                                                                      | Inside Hall 11                                                        |                                |