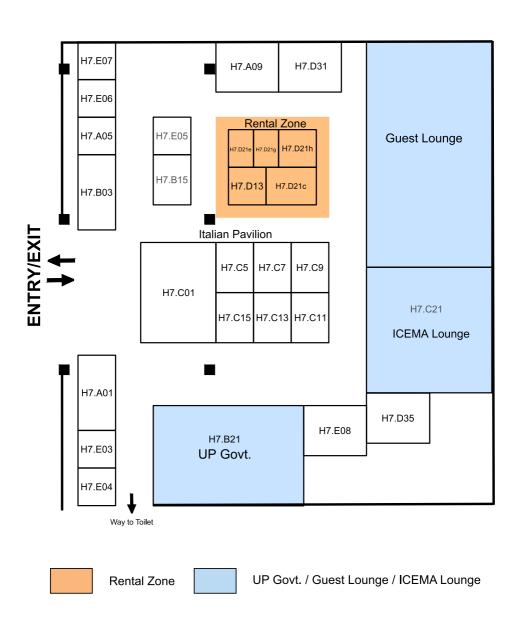

| LIVE DEMO           |         |                          |
|---------------------|---------|--------------------------|
| 10:30 am - 06:00 pm | Outdoor | Live equipment in action |

| VR EXPERIENCE       |                       |                                                   |
|---------------------|-----------------------|---------------------------------------------------|
| 10:30 am - 05:00 pm | Guest Lounge (Hall 7) | A Virtual Reality Construction Site<br>Experience |