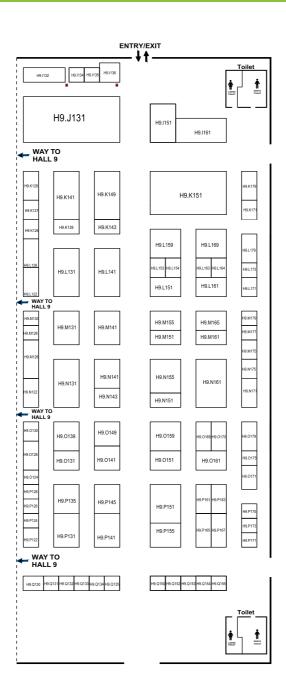

# ASIA'S LARGEST SEALS MANUFACTURER.

Sealing Solutions for World's Largest Construction & Mining Machinery Projects

Visit us at HALL - 9, BOOTH: K151

C-44, Road No.28, Wagle Estate, Thane - 400604, Maharashtra, India.