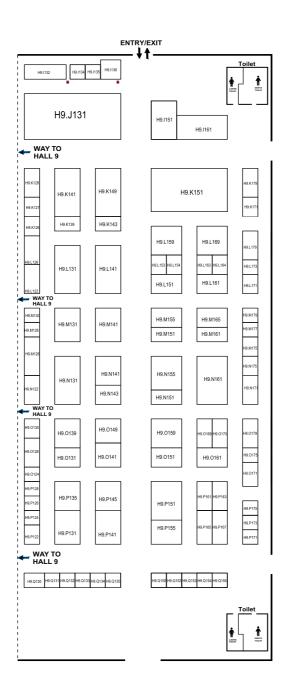

# ASIA'S LARGEST SEALS MANUFACTURER.

Sealing Solutions for World's Largest Construction & Mining Machinery Projects

Visit us at HALL - 9, BOOTH: K151

C-44, Road No.28, Wagle Estate, Thane - 400604, Maharashtra, India.